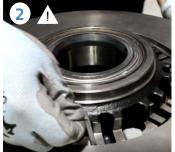

### **PROCESS**

STEP 0. Tighten bolts of the rim without damaging it.

STEP 1. Manually put the disc in place and centre it. This step may be complicated in certain circumstances.

STEP 2. Insert the adjustment plates in the position indicated in the instructions.