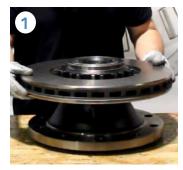

### **PROCESS**

STEP 0. Tighten bolts of the rim without damaging it.

STEP 1. Manually put the disc in place and centre it. This step may be complicated in certain circumstances.

STEP 2. Insert the adjustment plates in the position indicated in the instructions.