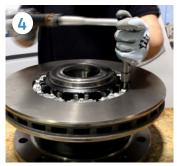

STEP 3. Place the leaf springs and bolts in the position indicated in the instructions. Closely follow the instructions to make sure you do not damage the thread.

STEP 4. Screw in the bolts and then tighten them with a 30 NM torque wrench. Check the bolts following a circular pattern to ensure that they are correctly installed.