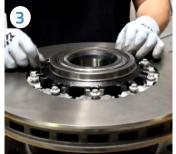

STEP 3. Place the leaf springs and bolts in the position indicated in the instructions. Closely follow the instructions to make sure you do not damage the thread.

STEP 4. Screw in the bolts and then tighten them with a 30 NM torque wrench. Check the bolts following a circular pattern to ensure that they are correctly installed.